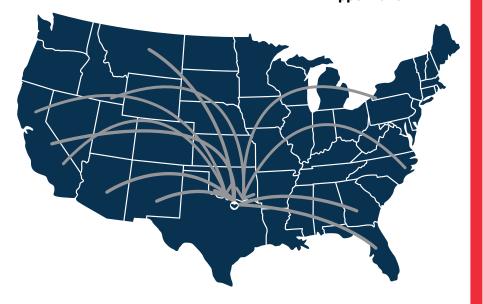

## LEADING THE WAY IN CHILDREN'S APPAREL & ACCESSORIES

The Dallas Kidsworld show is the fastest growing children's apparel and gift expo in the country. Buyers come from regions across the United States – and internationally – to set appointments and write orders.

#### **NOTABLE BUYERS SHOP DALLAS**

Delivering retailers from coast to coast and internationally, dedicated Retail & Buyer Development teams work directly with retailers to showcase exhibitor lines at Market and get you in front of them.

#### ATTRACTING MORE BUYERS FROM COAST TO COAST!