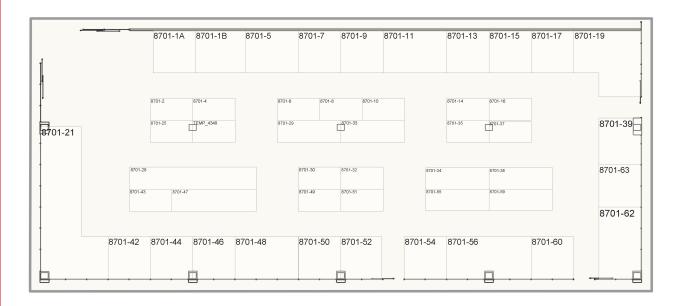

#### WORLD TRADE CENTER

Floor 08

**BOOTH SIZE & RATE:** 

50 sqft \$1,000 75 sqft \$1,200 100 sqft \$1,400 150 sqft \$2,000 200 sqft \$2,500

Front Fee \$200

#### Included with booth:

Table/Chair Set Clothing racks Electric Outlet Wi-fi

\*KidsWorld Studio does not work with GES\*

#### **Shipping Address:**

Dallas Market Center Kids World Studio-8th Floor 2050 Stemmons Freeway Suite 8701 Booth 56 Dallas, Texas 75207